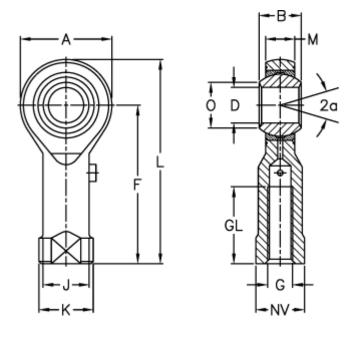

## **Measures**

| Α                                                                                                                                                                                                                                                                                                                                                                                                                                                                                                                                                                                                                                                                                                                                                                                                                                                                                                                                                                                                                                                                                                                                                                                                                                                                                                                                                                                                                                                                                                                                                                                                                                                                                                                                                                                                                                                                                                                                                                                                                                                                                                                              | = 20            | J       | = 10            |
|--------------------------------------------------------------------------------------------------------------------------------------------------------------------------------------------------------------------------------------------------------------------------------------------------------------------------------------------------------------------------------------------------------------------------------------------------------------------------------------------------------------------------------------------------------------------------------------------------------------------------------------------------------------------------------------------------------------------------------------------------------------------------------------------------------------------------------------------------------------------------------------------------------------------------------------------------------------------------------------------------------------------------------------------------------------------------------------------------------------------------------------------------------------------------------------------------------------------------------------------------------------------------------------------------------------------------------------------------------------------------------------------------------------------------------------------------------------------------------------------------------------------------------------------------------------------------------------------------------------------------------------------------------------------------------------------------------------------------------------------------------------------------------------------------------------------------------------------------------------------------------------------------------------------------------------------------------------------------------------------------------------------------------------------------------------------------------------------------------------------------------|-----------------|---------|-----------------|
| a (degrees)                                                                                                                                                                                                                                                                                                                                                                                                                                                                                                                                                                                                                                                                                                                                                                                                                                                                                                                                                                                                                                                                                                                                                                                                                                                                                                                                                                                                                                                                                                                                                                                                                                                                                                                                                                                                                                                                                                                                                                                                                                                                                                                    | = 13            | K       | = 13            |
| В                                                                                                                                                                                                                                                                                                                                                                                                                                                                                                                                                                                                                                                                                                                                                                                                                                                                                                                                                                                                                                                                                                                                                                                                                                                                                                                                                                                                                                                                                                                                                                                                                                                                                                                                                                                                                                                                                                                                                                                                                                                                                                                              | = 9             | L       | = 40            |
| D                                                                                                                                                                                                                                                                                                                                                                                                                                                                                                                                                                                                                                                                                                                                                                                                                                                                                                                                                                                                                                                                                                                                                                                                                                                                                                                                                                                                                                                                                                                                                                                                                                                                                                                                                                                                                                                                                                                                                                                                                                                                                                                              | = 6             | M       | = 6.75          |
| D                                                                                                                                                                                                                                                                                                                                                                                                                                                                                                                                                                                                                                                                                                                                                                                                                                                                                                                                                                                                                                                                                                                                                                                                                                                                                                                                                                                                                                                                                                                                                                                                                                                                                                                                                                                                                                                                                                                                                                                                                                                                                                                              | ١ ، ،           | A 13 7  | 4.4             |
| Dynamic load C (kN                                                                                                                                                                                                                                                                                                                                                                                                                                                                                                                                                                                                                                                                                                                                                                                                                                                                                                                                                                                                                                                                                                                                                                                                                                                                                                                                                                                                                                                                                                                                                                                                                                                                                                                                                                                                                                                                                                                                                                                                                                                                                                             | ) = 4.3         | NV      | = 11            |
| F Expression of the control of the c | ) = 4.3<br>= 30 | NV<br>O | = 11<br>= 8.9   |
| ·                                                                                                                                                                                                                                                                                                                                                                                                                                                                                                                                                                                                                                                                                                                                                                                                                                                                                                                                                                                                                                                                                                                                                                                                                                                                                                                                                                                                                                                                                                                                                                                                                                                                                                                                                                                                                                                                                                                                                                                                                                                                                                                              | <i>'</i>        |         |                 |
| F                                                                                                                                                                                                                                                                                                                                                                                                                                                                                                                                                                                                                                                                                                                                                                                                                                                                                                                                                                                                                                                                                                                                                                                                                                                                                                                                                                                                                                                                                                                                                                                                                                                                                                                                                                                                                                                                                                                                                                                                                                                                                                                              | = 30            | O       | = 8.9<br>= 1500 |